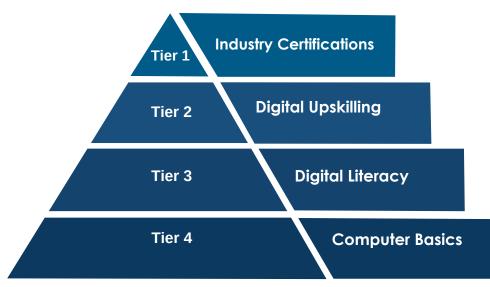

## Elevate your Digital Skills

Typing Practice Online Courses IT Certifications
Interactive Tutorials Practice Tests EBooks

\*Digital Skills Self Study lab hours are designed for self-paced computer practive & independent study. Staff is available for limited assistance.