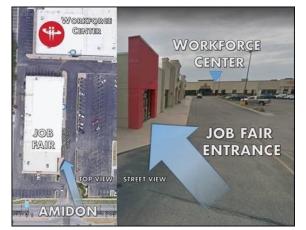

Please note, the location of this job fair is the former Mattress Firm space which shares the same parking lot as the Wichita Workforce Center.

The address is 2021 N Amidon, Suite 100 and is on the Southeast corner of the New Leaf shopping center.