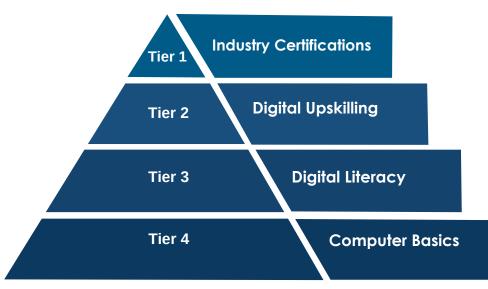

## Elevate your Digital Skills

Typing Practice Online Courses **IT Certifications Interactive Tutorials** Practice Tests **EBooks** 

\*eLearning lab hours are designed for self-paced computer practive & independent study. Staff is available for limited assistance.